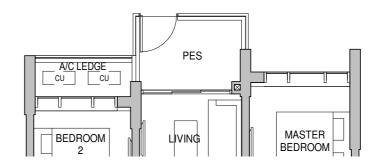

# A CLASSIC LAYOUT THAT IS JUST RIGHT FOR A SMALL HOUSEHOLD

#### TYPE C1-P

904 sqft / 84 sqm

Tower 26 03-04

Tower 28 03-19\*

#### TYPE C1

904 sqft / 84 sqm

Tower 26

04-04 to 14-04

Tower 28

04-19\* to 13-19\*

#### TYPE C1-E

1055 sqft / 98 sqm (inclusive of 14 sqm Strata void area)

> Tower 26 15-04

Tower 28 14-19\*

#### **LEGEND**

AC LEDGE - Air Conditioner Ledge

CU - Condensing Unit

F - Refridgerator

**DB** - Distribution Board

**HS** - Household Shelter

ST - Storage WD - Washer cum Dryer \* - Mirrored Unit

RC LEDGE - Reinforced concrete ledge (excluded from strata area) Service Void Areas (exclude from strata area)

TANAH MERAH KECHIL LINK NEW UPPER CHANGI ROAD

61

### 3-BEDROOM CLASSIC