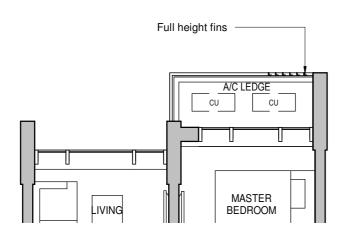

#### TYPE A1-E

570 sqft / 53 sqm (inclusive of 10 sqm Strata void area)

**Tower 26** 15-08

**LEGEND**AC LEDGE - Air Conditioner Ledge

**F** - Refridgerator **DB** - Distribution Board

CU - Condensing Unit
HS - Household Shelter