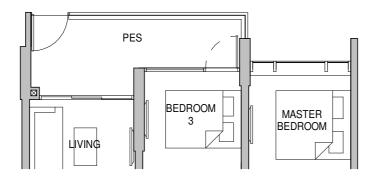

#### TYPE C3-E

1292 sqft / 120 sqm (inclusive of 16 sqm High Ceiling)

**Tower 26** 15-01

**Tower 28** 14-22\*

04 05 06 07 08 09 14 15 16 17 18 10 13 12 22 21 1 TOWER 26 TOWER 26

NEW UPPER CHANGI ROAD

TANAH MERAH KECHIL LINK