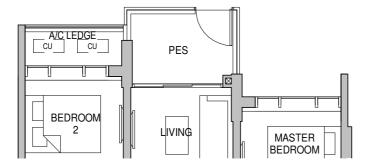

#### TYPE C1-E

1055 sqft / 98 sqm (inclusive of 14 sqm Strata void area)

> Tower 26 15-04

Tower 28 14-19\*