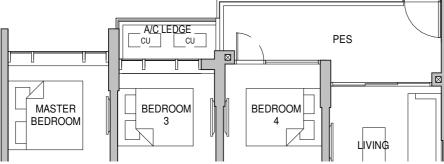

## 4-BEDROOM LUXURY

# AN EXTRAORDINARY **SPACE THAT DEFINES** YOUR EXQUISITE TASTE

1518 sqft / 141 sqm

Tower 26 03-10

Tower 28 03-13\*

## TYPE D1

1518 sqft / 141 sqm [

Tower 26 04-10 to 14-10

Tower 28 04-13\* to 13-13\*