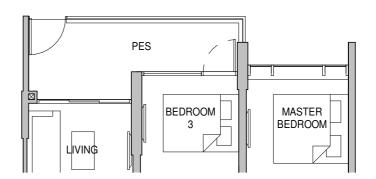

#### TYPE PH1

2400 sqft / 223 sqm (inclusive of 34 sqm Strata void area)

Tower 26

15-10

Tower 28

14-12\*

AC LEDGE - Air Conditioner Ledge

CU - Condensing Unit

HS - Household Shelter WD - Washer cum Drver

\* - Mirrored Unit RC LEDGE - Reinforced concrete ledge (excluded from strata area)

F - Refridgerator

ST - Storage

DB - Distribution Board

Service Void Areas (exclude from strata area)

Area includes A/C ledge, balconies, private enclosed space and void (where applicable). Areas are estimated only and are subject to final survey. Plans are not to scale and subject to changes as may be required by the relevant authorities. The balconies shall not be enclosed unless with approved screen. For an illustration of the approved screen, please refer to the annex of balcony screen side letter.