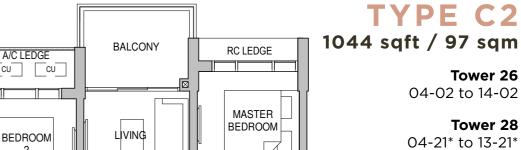

#### TYPE C2-P

1044 sqft / 97 sqm

Tower 26 03-02

Tower 28

03-21\*

63

Area includes A/C ledge, balconies, private enclosed space and void (where applicable). Areas are estimated only and are subject to final survey. Plans are not to scale and subject to changes as may be required by the relevant authorities. The balconies shall not be enclosed unless with approved screen. For an illustration of the approved screen, please refer to the annex of balcony screen side letter.

F - Refridgerator

ST - Storage

\* - Mirrored Unit

**DB** - Distribution Board

62

**LEGEND** 

AC LEDGE - Air Conditioner Ledge

RC LEDGE - Reinforced concrete ledge (excluded from strata area)

Service Void Areas (exclude from strata area)

CU - Condensing Unit

**HS** - Household Shelter

WD - Washer cum Drver