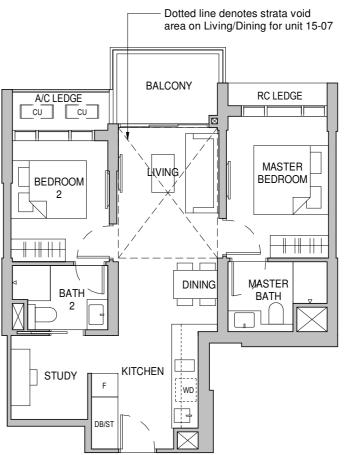

#### TYPE B2S-P

753 sqft / 70 sqm

Tower 26 03-07

#### TYPE B2S

753 sqft / 70 sqm

Tower 26 04-07 to 14-07

#### TYPE B2S-E

861 sqft / 80 sqm (inclusive of 10 sqm Strata void area)

> Tower 26 15-07

**57** 

**LEGEND** 

AC LEDGE - Air Conditioner Ledge

F - Refridgerator **DB** - Distribution Board

CU - Condensing Unit **HS** - Household Shelter