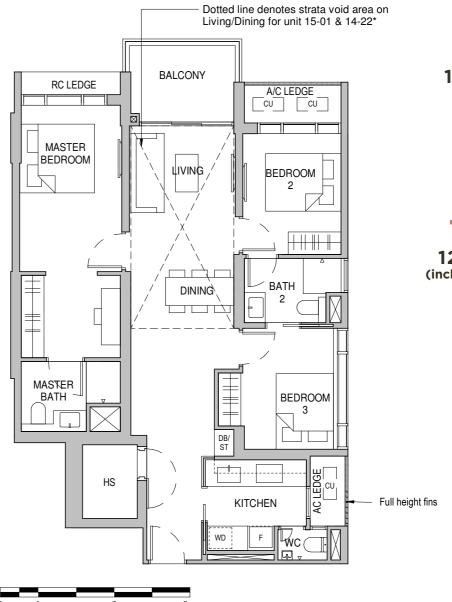

#### TYPE C3-E

1292 sqft / 120 sqm (inclusive of 16 sqm High Ceiling)

**Tower 26** 15-01

**Tower 28** 14-22\*

04 05 06 07 08 09 14 15 16 17 18 10 13 12 22 21 1 TOWER 26 TOWER 26

NEW UPPER CHANGI ROAD

TANAH MERAH KECHIL LINK

**LEGEND AC LEDGE** - Air Conditioner Ledge

AC LEDGE - Air Conditioner Ledge F - Refridgerator
CU - Condensing Unit DB - Distribution Board

HS - Household Shelter ST - Storage

WD - Washer cum Dryer \* - Mirrored Unit

RC LEDGE - Reinforced concrete ledge (excluded from strata area)

Service Void Areas (exclude from strata area)

Area includes A/C ledge, balconies, private enclosed space and void (where applicable). Areas are estimated only and are subject to final survey. Plans are not to scale and subject to changes as may be required by the relevant authorities. The balconies shall not be enclosed unless with approved screen. For an illustration of the approved screen, please refer to the annex of balcony screen side letter.