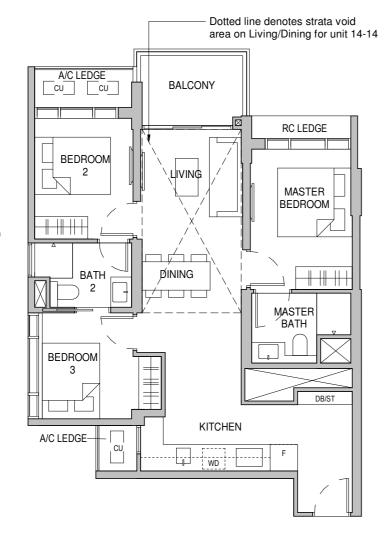

## TYPE C1A

904 sqft / 84 sqm

**Tower 28** 04-14 to 13-14

#### TYPE C1A-E

1055 sqft / 98 sqm (inclusive of 14 sqm Strata void area)

**Tower 28** 14-14

AC LEDGE - Air Conditioner Ledge CU - Condensing Unit

HS - Household Shelter

WD - Washer cum Drver

\* - Mirrored Unit RC LEDGE - Reinforced concrete ledge (excluded from strata area)