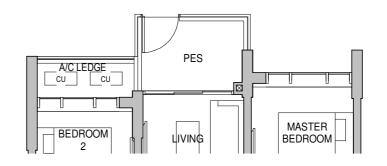

#### TYPE B2S-P

753 sqft / 70 sqm

Tower 26 03-07

#### TYPE B2S

753 sqft / 70 sqm

Tower 26 04-07 to 14-07

#### TYPE B2S-E

861 sqft / 80 sqm (inclusive of 10 sqm Strata void area)

> Tower 26 15-07

**57** 

**LEGEND** 

AC LEDGE - Air Conditioner Ledge

F - Refridgerator **DB** - Distribution Board

CU - Condensing Unit **HS** - Household Shelter