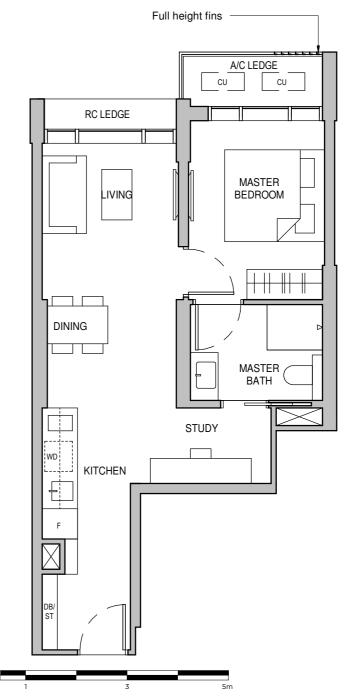

#### TYPE C1-P

904 sqft / 84 sqm

Tower 26 03-04

Tower 28 03-19\*

#### TYPE C1

904 sqft / 84 sqm

Tower 26

04-04 to 14-04

Tower 28

04-19\* to 13-19\*

#### TYPE C1-E

1055 sqft / 98 sqm (inclusive of 14 sqm Strata void area)

> Tower 26 15-04

Tower 28 14-19\*

#### **LEGEND**

AC LEDGE - Air Conditioner Ledge

CU - Condensing Unit

F - Refridgerator

**DB** - Distribution Board

**HS** - Household Shelter

ST - Storage WD - Washer cum Dryer \* - Mirrored Unit

RC LEDGE - Reinforced concrete ledge (excluded from strata area) Service Void Areas (exclude from strata area)