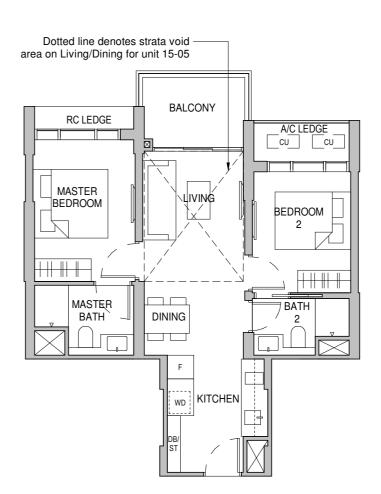

#### TYPE C1-P

904 sqft / 84 sqm

Tower 26 03-04

Tower 28 03-19\*

#### TYPE C1

904 sqft / 84 sqm

Tower 26

04-04 to 14-04

Tower 28

04-19\* to 13-19\*

#### TYPE C1-E

1055 sqft / 98 sqm (inclusive of 14 sqm Strata void area)

> Tower 26 15-04

Tower 28 14-19\*

#### **LEGEND**

AC LEDGE - Air Conditioner Ledge

CU - Condensing Unit

F - Refridgerator

**DB** - Distribution Board

**HS** - Household Shelter

ST - Storage WD - Washer cum Dryer \* - Mirrored Unit

RC LEDGE - Reinforced concrete ledge (excluded from strata area) Service Void Areas (exclude from strata area)