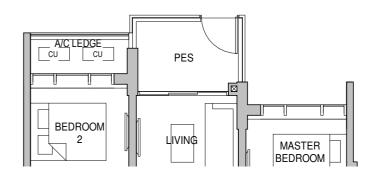

#### TYPE C1-E

1055 sqft / 98 sqm (inclusive of 14 sqm Strata void area)

> Tower 26 15-04

Tower 28 14-19\*