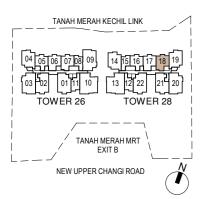

Service Void Areas (exclude from strata area)

TANAH MERAH KECHIL LINK

04 05 06 07 08 09 14 15 16 17 18 19
03 02 01 11 10 13 12 22 21 20

TOWER 26 TOWER 28

TANAH MERAH MRT EXIT B

NEW UPPER CHANGI ROAD

53