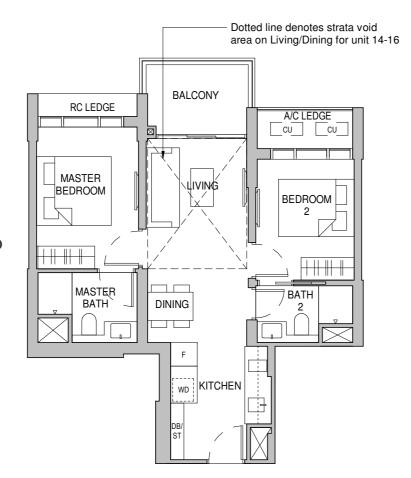

#### TYPE C1-E

1055 sqft / 98 sqm (inclusive of 14 sqm Strata void area)

> Tower 26 15-04

Tower 28 14-19\*