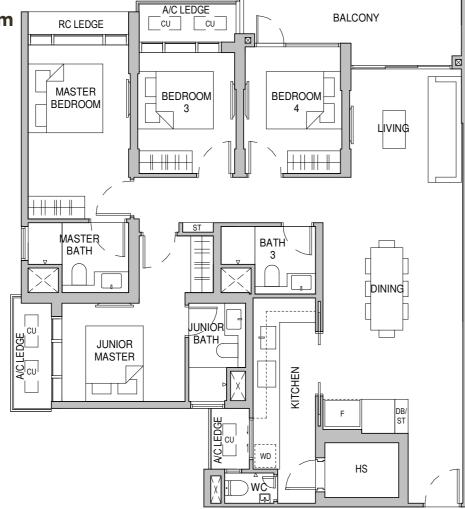

## 4-BEDROOM LUXURY

# AN EXTRAORDINARY **SPACE THAT DEFINES** YOUR EXQUISITE TASTE

1518 sqft / 141 sqm

Tower 26 03-10

Tower 28 03-13\*

## TYPE D1

1518 sqft / 141 sqm [

Tower 26 04-10 to 14-10

Tower 28 04-13\* to 13-13\*