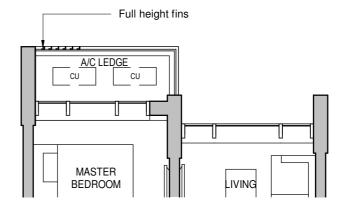

#### TYPE A1-E

570 sqft / 53 sqm (inclusive of 10 sqm Strata void area)

**Tower 26** 15-08

**LEGEND**AC LEDGE - Air Conditioner Ledge

**F** - Refridgerator **DB** - Distribution Board

CU - Condensing Unit
HS - Household Shelter

ST - Storage

**WD** - Washer cum Dryer \* - Mirrored Unit

RC LEDGE - Reinforced concrete ledge (excluded from strata area)
Service Void Areas (exclude from strata area)

Area includes A/C ledge, balconies, private enclosed space and void (where applicable). Areas are estimated only and are subject to final survey. Plans are not to scale and subject to changes as may be required by the relevant authorities. The balconies shall not be enclosed unless with approved screen. For an illustration of the approved screen, please refer to the annex of balcony screen side letter.