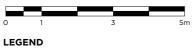

#### TYPE A1-E

570 sqft / 53 sqm (inclusive of 10 sqm Strata void area)

**Tower 26** 15-08

**LEGEND**AC LEDGE - Air Conditioner Ledge

**F** - Refridgerator **DB** - Distribution Board

CU - Condensing Unit
HS - Household Shelter

ST - Storage

**WD** - Washer cum Dryer \* - Mirrored Unit

RC LEDGE - Reinforced concrete ledge (excluded from strata area)
Service Void Areas (exclude from strata area)

Area includes A/C ledge, balconies, private enclosed space and void (where applicable). Areas are estimated only and are subject to final survey. Plans are not to scale and subject to changes as may be required by the relevant authorities. The balconies shall not be enclosed unless with approved screen. For an illustration of the approved screen, please refer to the annex of balcony screen side letter.