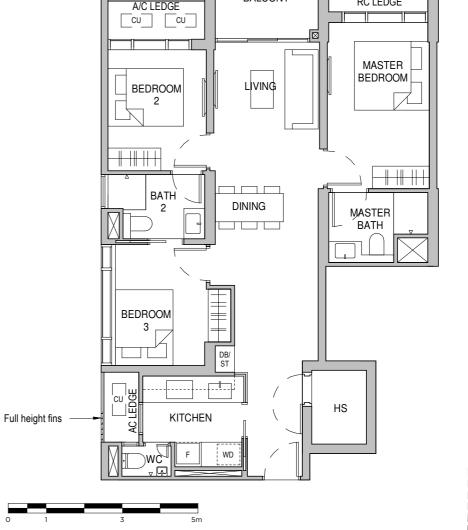

#### TYPE C2-P

1044 sqft / 97 sqm

Tower 26 03-02

Tower 28

03-21\*

63

Area includes A/C ledge, balconies, private enclosed space and void (where applicable). Areas are estimated only and are subject to final survey. Plans are not to scale and subject to changes as may be required by the relevant authorities. The balconies shall not be enclosed unless with approved screen. For an illustration of the approved screen, please refer to the annex of balcony screen side letter.

F - Refridgerator

ST - Storage

\* - Mirrored Unit

**DB** - Distribution Board

62

**LEGEND** 

AC LEDGE - Air Conditioner Ledge

RC LEDGE - Reinforced concrete ledge (excluded from strata area)

Service Void Areas (exclude from strata area)

CU - Condensing Unit

**HS** - Household Shelter

WD - Washer cum Drver