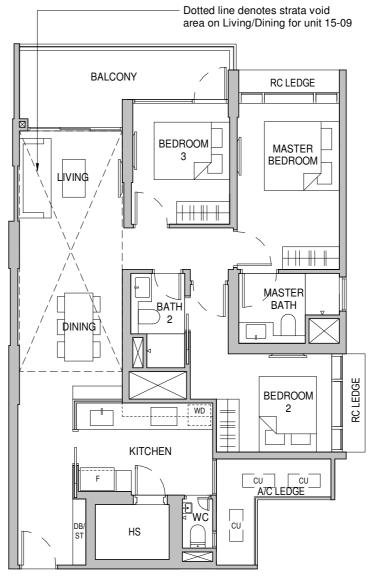

## 4-BEDROOM LUXURY

# AN EXTRAORDINARY **SPACE THAT DEFINES** YOUR EXQUISITE TASTE

1518 sqft / 141 sqm

Tower 26 03-10

Tower 28 03-13\*

## TYPE D1

1518 sqft / 141 sqm [

Tower 26 04-10 to 14-10

Tower 28 04-13\* to 13-13\*

#### LEGEND

AC LEDGE - Air Conditioner Ledge

CU - Condensing Unit

HS - Household Shelter

WD - Washer cum Drver

\* - Mirrored Unit RC LEDGE - Reinforced concrete ledge (excluded from strata area)

ST - Storage

F - Refridgerator

DB - Distribution Board

Service Void Areas (exclude from strata area)