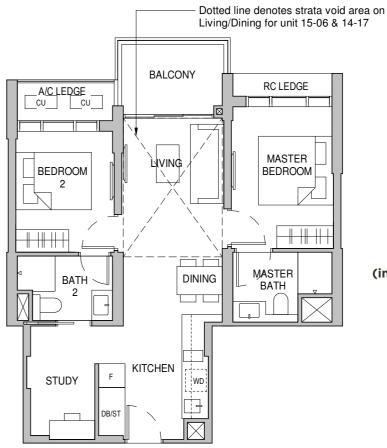

# A CLASSIC LAYOUT THAT IS JUST RIGHT FOR A SMALL HOUSEHOLD

#### TYPE C1-P

904 sqft / 84 sqm

Tower 26 03-04

Tower 28 03-19\*

#### TYPE C1

904 sqft / 84 sqm

Tower 26

04-04 to 14-04

Tower 28

04-19\* to 13-19\*

#### TYPE C1-E

1055 sqft / 98 sqm (inclusive of 14 sqm Strata void area)

> Tower 26 15-04

Tower 28 14-19\*

#### **LEGEND**

AC LEDGE - Air Conditioner Ledge

CU - Condensing Unit

F - Refridgerator

**DB** - Distribution Board

**HS** - Household Shelter

ST - Storage WD - Washer cum Dryer \* - Mirrored Unit

RC LEDGE - Reinforced concrete ledge (excluded from strata area) Service Void Areas (exclude from strata area)

TANAH MERAH KECHIL LINK NEW UPPER CHANGI ROAD

61

### 3-BEDROOM CLASSIC