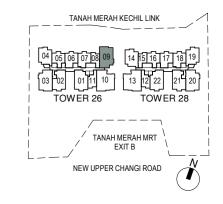

# SITE PLAN TANAH MERAH KECHIL LINK LEVEL 1 1 Lift Lobby (Tower 26) 2 Lift Lobby (Tower 28) Residential Car Park Bicycle Lots Guardhouse 13 Generator set (M&E) 7 Exit PUBLIC ACCESS 8 Oasis Plaza 14 Event Plaza THROUGHBLOCK LINK 10 Park Link RESIDENTIAL DROP-OFF Bicycle Lots 12 End-of-trip Facilities (with Shower & Locker) 3 **BASEMENT** 13 Bin Centre 14 Substation Commercial Units LIFT Supermarket Ew4 CG Tanah Merah Please note that the rendering of the units as shown are for illustrative purpose only. The boundary lines of the units set out herein are accordingly not to be taken as factual representation of the boundary lines of the actual units. NEW UPPER CHANGIROAD

# SITE PLAN