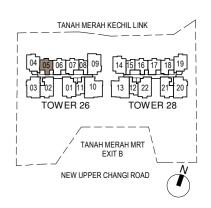

Service Void Areas (exclude from strata area)

TANAH MERAH KECHIL LINK

04 05 06 07 08 09 14 15 16 17 18 19
03 02 01 11 10 13 12 22 21 20

TOWER 26 TOWER 28

TANAH MERAH MRT EXIT B

NEW UPPER CHANGI ROAD

53