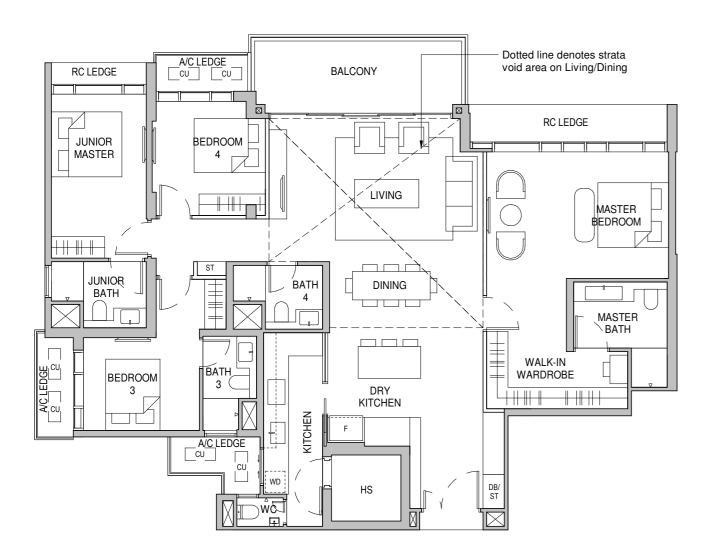

#### TYPE PH1

2400 sqft / 223 sqm (inclusive of 34 sqm Strata void area)

Tower 26

15-10

Tower 28

14-12\*

AC LEDGE - Air Conditioner Ledge

CU - Condensing Unit