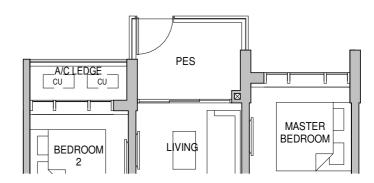

### TYPE C1A-E

1055 sqft / 98 sqm (inclusive of 14 sqm Strata void area)

**Tower 28** 14-14







AC LEDGE - Air Conditioner Ledge CU - Condensing Unit

HS - Household Shelter

WD - Washer cum Drver

\* - Mirrored Unit RC LEDGE - Reinforced concrete ledge (excluded from strata area)

F - Refridgerator

ST - Storage

DB - Distribution Board

Service Void Areas (exclude from strata area)

Area includes A/C ledge, balconies, private enclosed space and void (where applicable). Areas are estimated only and are subject to final survey. Plans are not to scale and subject to changes as may be required by the relevant authorities. The balconies shall not be enclosed unless with approved screen. For an illustration of the approved screen, please refer to the annex of balcony screen side letter.



#### TYPE C2-P

1044 sqft / 97 sqm

Tower 26 03-02

Tower 28

03-21\*







63

Area includes A/C ledge, balconies, private enclosed space and void (where applicable). Areas are estimated only and are subject to final survey. Plans are not to scale and subject to changes as may be required by the relevant authorities. The balconies shall not be enclosed unless with approved screen. For an illustration of the approved screen, please refer to the annex of balcony screen side letter.

F - Refridgerator

ST - Storage

\* - Mirrored Unit

**DB** - Distribution Board

62

**LEGEND** 

AC LEDGE - Air Conditioner Ledge

RC LEDGE - Reinforced concrete ledge (excluded from strata area)

Service Void Areas (exclude from strata area)

CU - Condensing Unit

**HS** - Household Shelter

WD - Washer cu