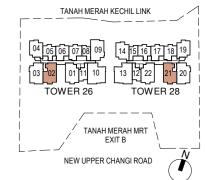

Service Void Areas (exclude from strata area)

TANAH MERAH KECHIL LINK

04 05 06 07 08 09 14 15 16 17 18 19
03 02 01 11 10 13 12 22 21 20

TOWER 26 TOWER 28

TANAH MERAH MRT EXIT B

NEW UPPER CHANGI ROAD

53