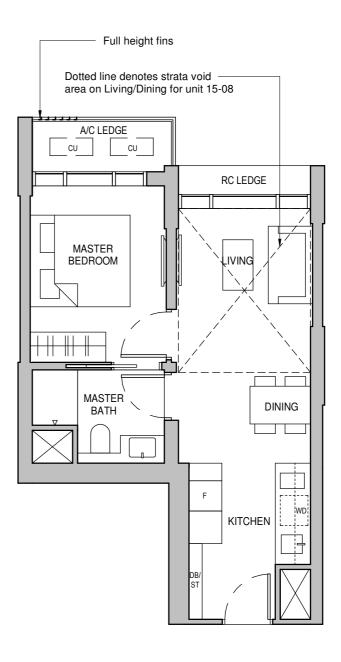

#### TYPE A1-E

570 sqft / 53 sqm (inclusive of 10 sqm Strata void area)

**Tower 26** 15-08

**LEGEND**AC LEDGE - Air Conditioner Ledge

**F** - Refridgerator **DB** - Distribution Board

CU - Condensing Unit
HS - Household Shelter

ST - Storage

**WD** - Washer cum Dryer \* - Mirrored Unit

RC LEDGE - Reinforced concrete ledge (excluded from strata area)
Service Void Areas (exclude from strata area)

Area includes A/C ledge, balconies, private enclosed space and void (where applicable). Areas are estimated only and are subject to final survey. Plans are not to scale and subject to changes as may be required by the relevant authorities. The balconies shall not be enclosed unless with approved screen. For an illustration of the approved screen, please refer to the annex of balcony screen side letter.