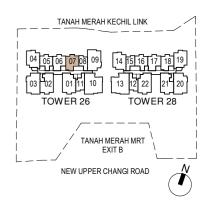

Service Void Areas (exclude from strata area)

TANAH MERAH KECHIL LINK

04 05 06 07 08 09 14 15 16 17 18 19
03 02 01 11 10 13 12 22 21 20

TOWER 26 TOWER 28

TANAH MERAH MRT EXIT B

NEW UPPER CHANGI ROAD

53