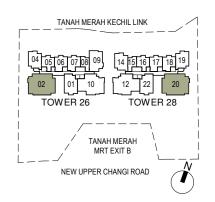

Service Void Areas (exclude from strata area)

TANAH MERAH KECHIL LINK

04 05 06 07 08 09 14 15 16 17 18 19
03 02 01 11 10 13 12 22 21 20

TOWER 26 TOWER 28

TANAH MERAH MRT EXIT B

NEW UPPER CHANGI ROAD

53