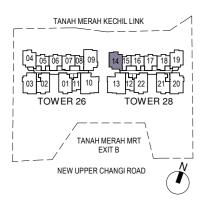

# SITE PLAN TANAH MERAH KECHIL LINK LEVEL 1 1 Lift Lobby (Tower 26) 2 Lift Lobby (Tower 28) Residential Car Park Bicycle Lots Guardhouse 13 Generator set (M&E) 7 Exit PUBLIC ACCESS 8 Oasis Plaza 14 Event Plaza THROUGHBLOCK LINK 10 Park Link RESIDENTIAL DROP-OFF Bicycle Lots 12 End-of-trip Facilities (with Shower & Locker) 3 **BASEMENT** 13 Bin Centre 14 Substation Commercial Units LIFT Supermarket Ew4 CG Tanah Merah Please note that the rendering of the units as shown are for illustrative purpose only. The boundary lines of the units set out herein are accordingly not to be taken as factual representation of the boundary lines of the actual units. NEW UPPER CHANGIROAD