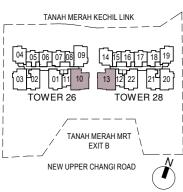

# AN EXTRAORDINARY **SPACE THAT DEFINES** YOUR EXQUISITE TASTE

1518 sqft / 141 sqm

Tower 26 03-10

Tower 28 03-13\*

## TYPE D1

1518 sqft / 141 sqm [

Tower 26 04-10 to 14-10

Tower 28 04-13\* to 13-13\*