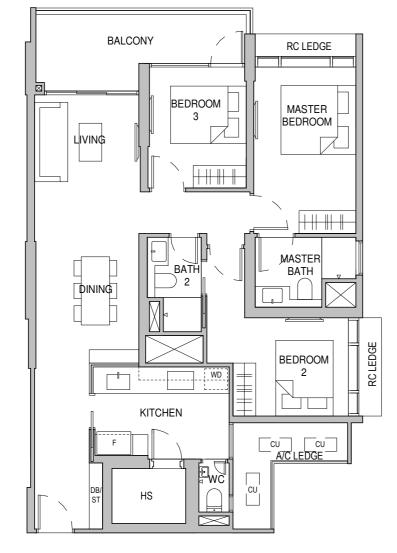

#### TYPE C3-E

1292 sqft / 120 sqm (inclusive of 16 sqm High Ceiling)

**Tower 26** 15-01

**Tower 28** 14-22\*

04 05 06 07 08 09 14 15 16 17 18 10 13 12 22 21 1 TOWER 26 TOWER 26

NEW UPPER CHANGI ROAD

TANAH MERAH KECHIL LINK

**LEGEND AC LEDGE** - Air Conditioner Ledge

AC LEDGE - Air Conditioner Ledge F - Refridgerator
CU - Condensing Unit DB - Distribution Board

HS - Household Shelter ST - Storage

WD - Washer cum Dryer \* - Mirrored Unit

RC LEDGE - Reinforced concrete ledge (excluded from strata area)

Service Void Areas (exclude from strata area)

Area includes A/C ledge, balconies, private enclosed space and void (where applicable). Areas are estimated only and are subject to final survey. Plans are not to scale and subject to changes as may be required by the relevant authorities. The balconies shall not be enclosed unless with approved screen. For an illustration of the approved screen, please refer to the annex of balcony screen side letter.