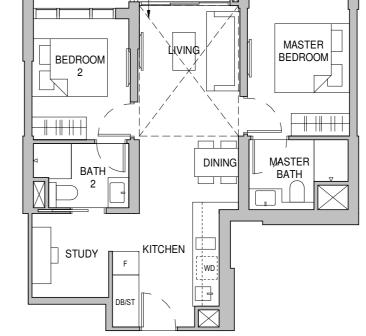

#### TYPE B2S-P

753 sqft / 70 sqm

Tower 26 03-07

#### TYPE B2S

753 sqft / 70 sqm

Tower 26 04-07 to 14-07

#### TYPE B2S-E

861 sqft / 80 sqm (inclusive of 10 sqm Strata void area)

> Tower 26 15-07

**57** 

**LEGEND** 

AC LEDGE - Air Conditioner Ledge

F - Refridgerator **DB** - Distribution Board

CU - Condensing Unit **HS** - Household Shelter