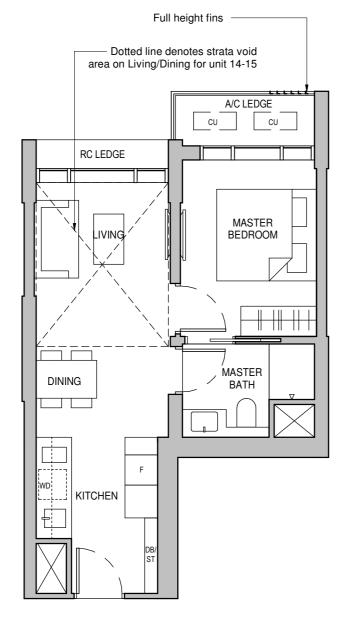

#### TYPE A1-E

570 sqft / 53 sqm (inclusive of 10 sqm Strata void area)

**Tower 26** 15-08

**LEGEND**AC LEDGE - Air Conditioner Ledge

**F** - Refridgerator **DB** - Distribution Board

CU - Condensing Unit
HS - Household Shelter