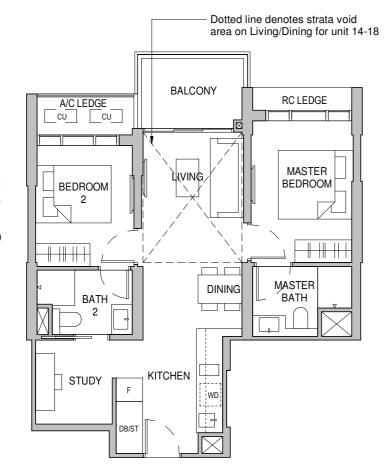

#### **TYPE B2SA**

753 sqft / 70 sqm

**Tower 28** 04-18 to 13-18

### TYPE B2SA-E

861 sqft / 80 sqm (inclusive of 10 sqm Strata void area)

**Tower 28** 14-18

AC LEDGE - Air Conditioner Ledge

CU - Condensing Unit

HS - Household Shelter WD - Washer cum Drver DB - Distribution Board ST - Storage

F - Refridgerator

\* - Mirrored Unit RC LEDGE - Reinforced concrete ledge (excluded from strata area)

Service Void Areas (exclude from strata area)

Area includes A/C ledge, balconies, private enclosed space and void (where applicable). Areas are estimated only and are subject to final survey. Plans are not to scale and subject to changes as may be required by the relevant authorities. The balconies shall not be enclosed unless with approved screen. For an illustration of the approved screen, please refer to the annex of balcony screen side letter.