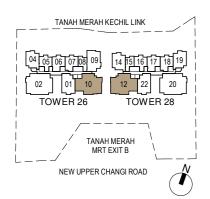

#### TYPE PH1

2400 sqft / 223 sqm (inclusive of 34 sqm Strata void area)

Tower 26

15-10

Tower 28

14-12\*

AC LEDGE - Air Conditioner Ledge

CU - Condensing Unit