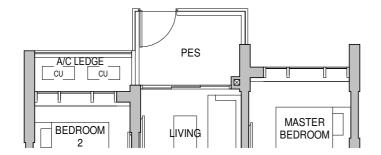

#### **TYPE B2SA**

753 sqft / 70 sqm

**Tower 28** 04-18 to 13-18

### TYPE B2SA-E

861 sqft / 80 sqm (inclusive of 10 sqm Strata void area)

**Tower 28** 14-18

AC LEDGE - Air Conditioner Ledge

CU - Condensing Unit

HS - Household Shelter WD - Washer cum Drver DB - Distribution Board ST - Storage