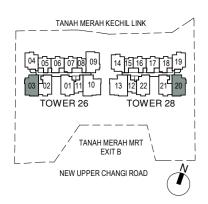

Service Void Areas (exclude from strata area)

TANAH MERAH KECHIL LINK

04 05 06 07 08 09 14 15 16 17 18 19
03 02 01 11 10 13 12 22 21 20

TOWER 26 TOWER 28

TANAH MERAH MRT EXIT B

NEW UPPER CHANGI ROAD

53