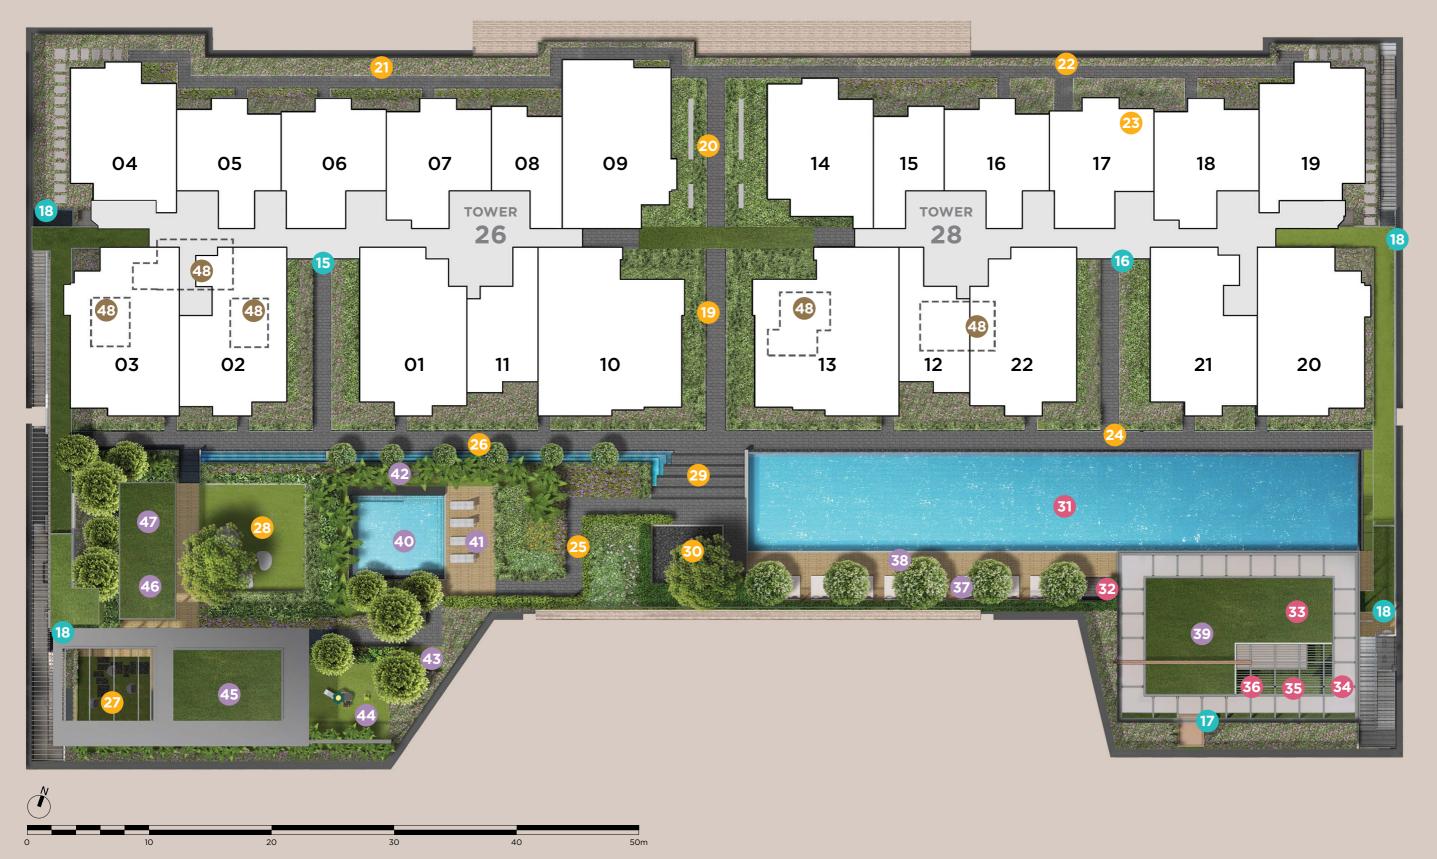

# SITE PLAN TANAH MERAH KECHIL LINK LEVEL 1 1 Lift Lobby (Tower 26) 2 Lift Lobby (Tower 28) Residential Car Park Bicycle Lots Guardhouse 13 Generator set (M&E) 7 Exit PUBLIC ACCESS 8 Oasis Plaza 14 Event Plaza THROUGHBLOCK LINK 10 Park Link RESIDENTIAL DROP-OFF Bicycle Lots 12 End-of-trip Facilities (with Shower & Locker) 3 **BASEMENT** 13 Bin Centre 14 Substation Commercial Units LIFT Supermarket Ew4 CG Tanah Merah Please note that the rendering of the units as shown are for illustrative purpose only. The boundary lines of the units set out herein are accordingly not to be taken as factual representation of the boundary lines of the actual units. NEW UPPER CHANGIROAD

# SITE PLAN

#### LEVEL 3

#### ARRIVAL FOYER

- 15 Garden Gate 1
- 16 Garden Gate 2
- 17 Passenger Lift (2nd to 3rd Level)
- 18 Exit

#### BOTANY FIELD

- 19 Lantern Walkway
- 20 Green Walkway
- 21 Iris Garden Path
- 22 Iris Garden Trail
- 23 Fern Courtyard 24 Aqua Walk

#### 25 Aroma Lane

- 26 Cascading Aqua Terrace
- 27 Swing Garden
- 28 The Lawn
- 29 Courtyard Stairway
- 30 Tree Courtyard

#### WELLNESS SCENE

- 31 50m Lap Pool
- 22 Lap Pool Shower Point
- 33 Gym Room
- 34 Toilet with Shower (M)
- 35 Toilet with Shower (F)
- 36 Handicap-accessible Toilet

#### RECREATION OASIS

- 37 Family Lounge
- 38 Sun Deck
- 39 Clubhouse
- 40 Splash Pool
- 41 Splash Deck
- 42 Splash Pool Water Feature
- 43 Splash Pool Shower Point

• • • • •

• • • • •

- 44 Playground
- 45 Function Room
- 46 Party Pavilion
- 47 Festive Pavilion

#### ROOF LEVEL

48 Domestic Water Tank

Please note that the rendering of the units as shown are for illustrative purpose only. The boundary lines of the units set out herein are accordingly not to be taken as factual representation of the boundary lines of the actual units.