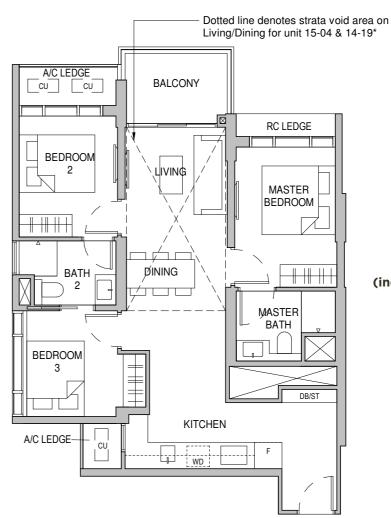

#### TYPE C1-E

1055 sqft / 98 sqm (inclusive of 14 sqm Strata void area)

> Tower 26 15-04

Tower 28 14-19\*